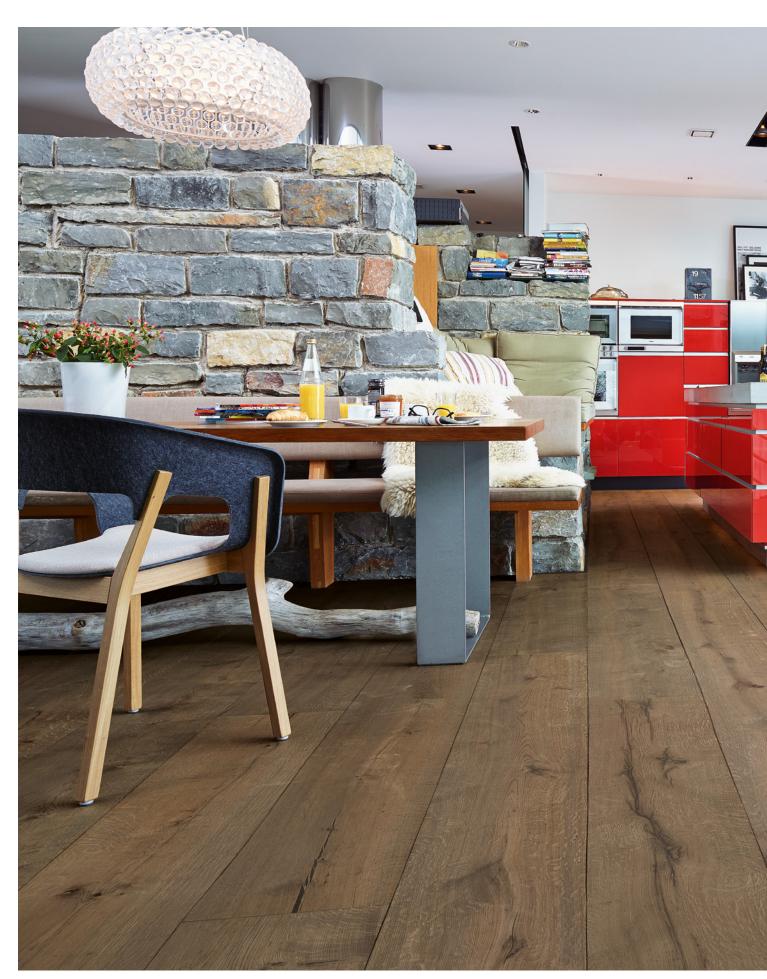

### Top performance.

The used look Lindura planks blend superbly into a rustic setting and create special accents in modern interiors. The tough floors gain maturity and a sheen during the course of their life and are therefore also ideal for rooms with heavy wear.

# Lindura – **for all phases of life.**

Lindura loves challenges and takes high heels at a party just as much in its stride as football boots that you can even leave on after the match. What is more: through everyday use the floor acquires a sheen over time that accentuates the used look of the planks even more.