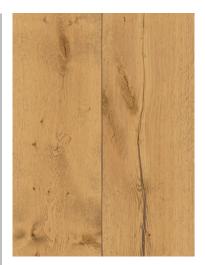

#### Lindura gradings

Thanks to wood powder technology, the crack, knot and pore fillings are given a totally new, fine look that could never be achieved as authentically using standard filling techniques.

The special touch: rustic!

This grading provides a rustic appearance with an interesting play on colours and structures. Healthy distinctive knots are not limited in their diameter or frequency. The natural and raw character of the floor is emphasised by larger knots and varying degrees of cracks, which are individually filled using wood powder technology.