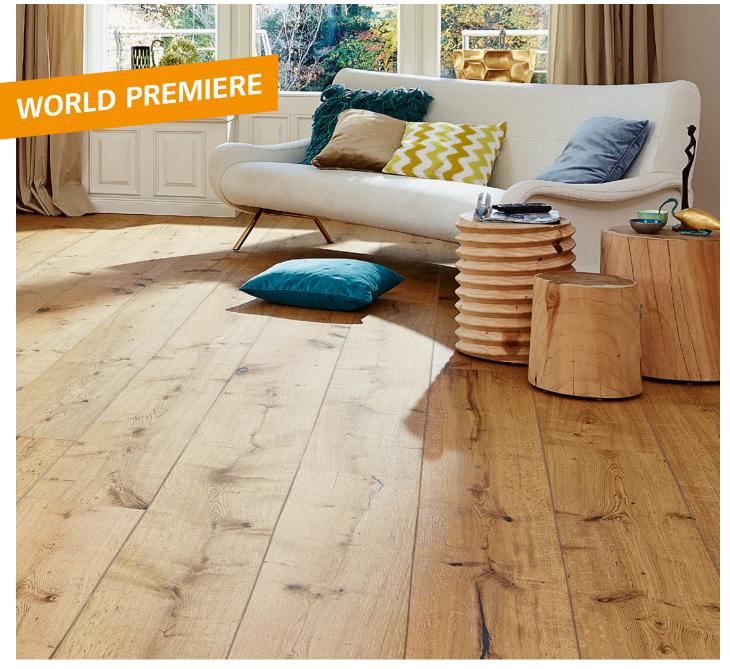

# Lindura – **a strong character.**

Nothing is as powerful as an idea whose time has finally come. With Lindura, MEISTER is now presenting another innovation that was developed in-house. The wood powder technology turns a normal wooden floor into a unique high-tech wooden floor. The world premiere combines real wood covering layers with wood powder and is once again testimony to the enthusiasm with which we constantly develop new floors over and over again.

The real wood covering layers with their wealth of cracks, knot holes and pores provide the perfect conditions for a secure connection to the natural wood powder material. The result is lively to rustic, brushed and naturally oiled planks with fascinating, previously unseen looks and remarkable toughness – in fact real characters.

### A lively atmosphere. **Fine rustic nature.**

Light, medium brown and dark colours in naturally-oiled surface finishes create accents with this floor thanks to their extremely natural character.

HD 300 | Black washed rustic oak 8412 | brushed | naturally oiled