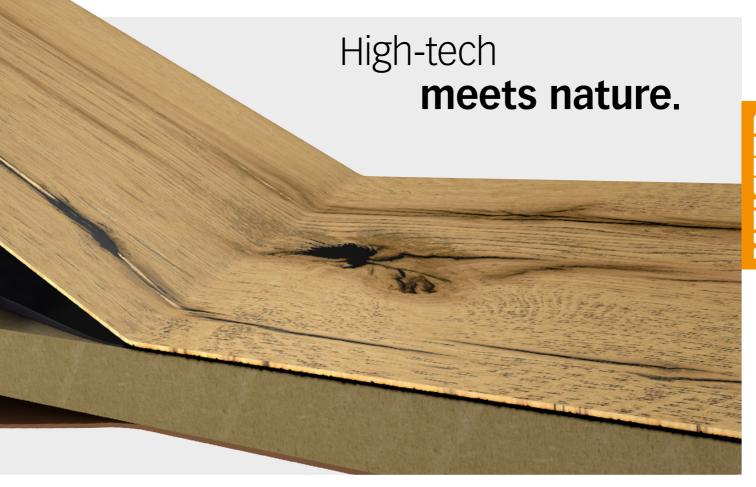

# Lindura – **a strong character.**

Nothing is as powerful as an idea whose time has finally come. With Lindura, MEISTER is now presenting another innovation that was developed in-house. The wood powder technology turns a normal wooden floor into a unique high-tech wooden floor. The world premiere combines real wood covering layers with wood powder and is once again testimony to the enthusiasm with which we constantly develop new floors over and over again.

The real wood covering layers with their wealth of cracks, knot holes and pores provide the perfect conditions for a secure connection to the natural wood powder material. The result is lively to rustic, brushed and naturally oiled planks with fascinating, previously unseen looks and remarkable toughness – in fact real characters.

# An idea that stands out – with solid arguments. **Lasting beauty.**

Lindura is the name for a new floor in the real wood flooring range from MEISTER that is based on wood powder technology. A real wood covering layer, wood powder, an HDF middle layer and wood powder backing are permanently fused together under pressure and heat. Resulting in floors that are tough, pleasantly warm to the foot, resistant and easy to clean. The lively to rustic real wood covering layers made from oak and larch give Lindura a particularly natural appearance.