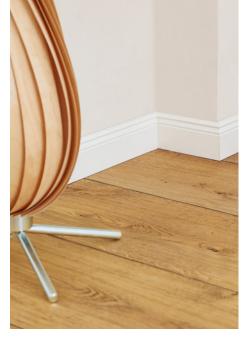

testimony to the enthusiasm with which we constantly develop new floors over and over again.

The real wood covering layers with their wealth of cracks, knot holes and pores provide the perfect conditions for a secure connection to the natural wood powder material. The result is lively to rustic, brushed and naturally oiled planks with fascinating, previously unseen looks and remarkable toughness – in fact real characters.







# Real wood with depth.





Lindura stands for a distinctive rustic nature, as knots, cracks and wooden pores are emphasised particularly due to the unique production process. Naturally oiled and with a rich play on colours, each plank is a greeting from nature and is not just tough but also unique from every perspective thanks to the fine wood powder content.



**Skirting board profile 11 PK**Plain white gloss 324 (decorative film)

### A lively atmosphere. **Fine rustic nature.**

Light, medium brown and dark colours in naturally-oiled surface finishes create accents with this floor thanks to their extremely natural character.













HD 300 | Black washed rustic oak 8412 | brushed | naturally oiled



Skirting board profile 2 PK | Black washed oak Nature 1137 | oiled



### Top performance.

The used look Lindura planks blend superbly into a rustic setting and create special accents in modern interiors. The tough floors gain maturity and a sheen during the course of their life and are therefore also ideal for rooms with heavy wear.



>> Lindura opens up
a new dimension
in the sustainable use
of valuable raw materials
and in the toughnes