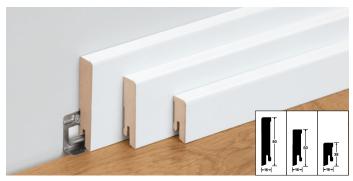

## For the perfect finish – **details that simply match.**

Lindura floors find their perfect finish in the MEISTER accessories range. Matching real wood veneer covered mouldings are available in three profiles coordinated to the surfaces. The modern square shaped mouldings in many surfaces and the classic Hamburg skirting board can be combined with all floors and harmoniously round off the overall impression.

Skirting board profile 1 MK (42mm)

Skirting board profile 2 PK (50mm)

Skirting board profile 3 PK (60mm)

Skirting board profile 9 PK (80mm), profile 8 PK (50mm)

Skirting board profile 13 PK (120mm), 12 PK (100mm), 11 PK (80mm), 10 PK (60mm)

Skirting board profile 16 MK (80mm), 15 MK (60mm), 14 MK (38mm)

Skirting board profile 17 (70mm)