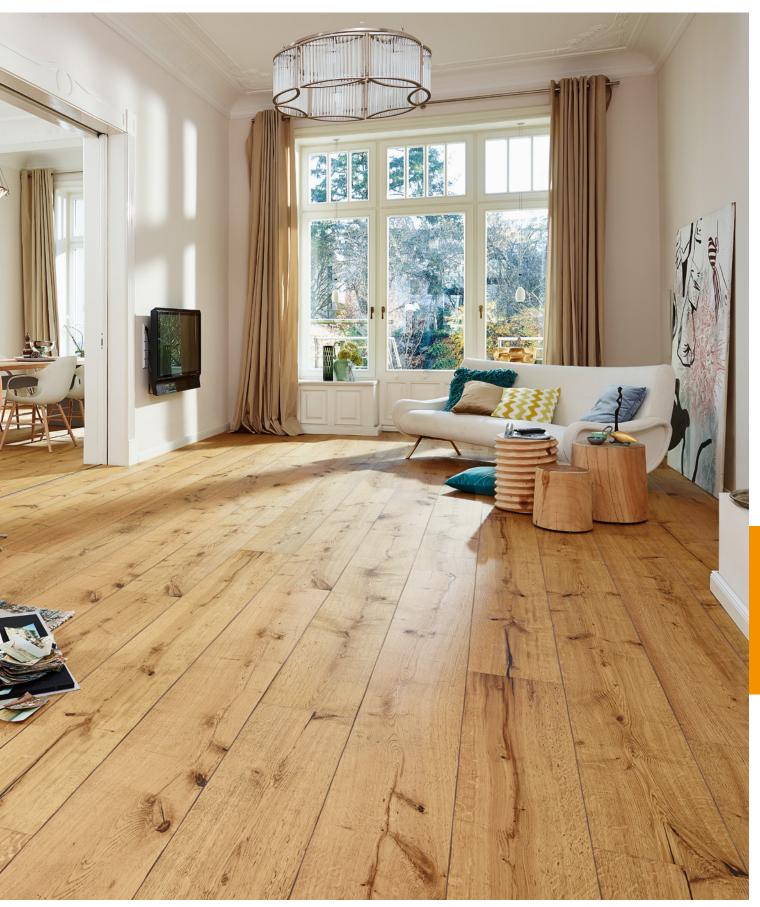

### A lively atmosphere. **Fine rustic nature.**

Light, medium brown and dark colours in naturally-oiled surface finishes create accents with this floor thanks to their extremely natural character.

HD 300 | Black washed rustic oak 8412 | brushed | naturally oiled

### Top performance.

The used look Lindura planks blend superbly into a rustic setting and create special accents in modern interiors. The tough floors gain maturity and a sheen during the course of their life and are therefore also ideal for rooms with heavy wear.