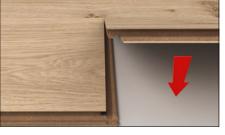

#### **Masterclic Plus**

The patented system for fast laying and secure connection. The non-adhesive Masterclic Plus system works as follows:

The flooring is lowered right next to the neighbouring plank.

After lowering, the flooring is not yet locked at the ends.

The tongue is only activated when the next row is laid.

This results in a secure connection.