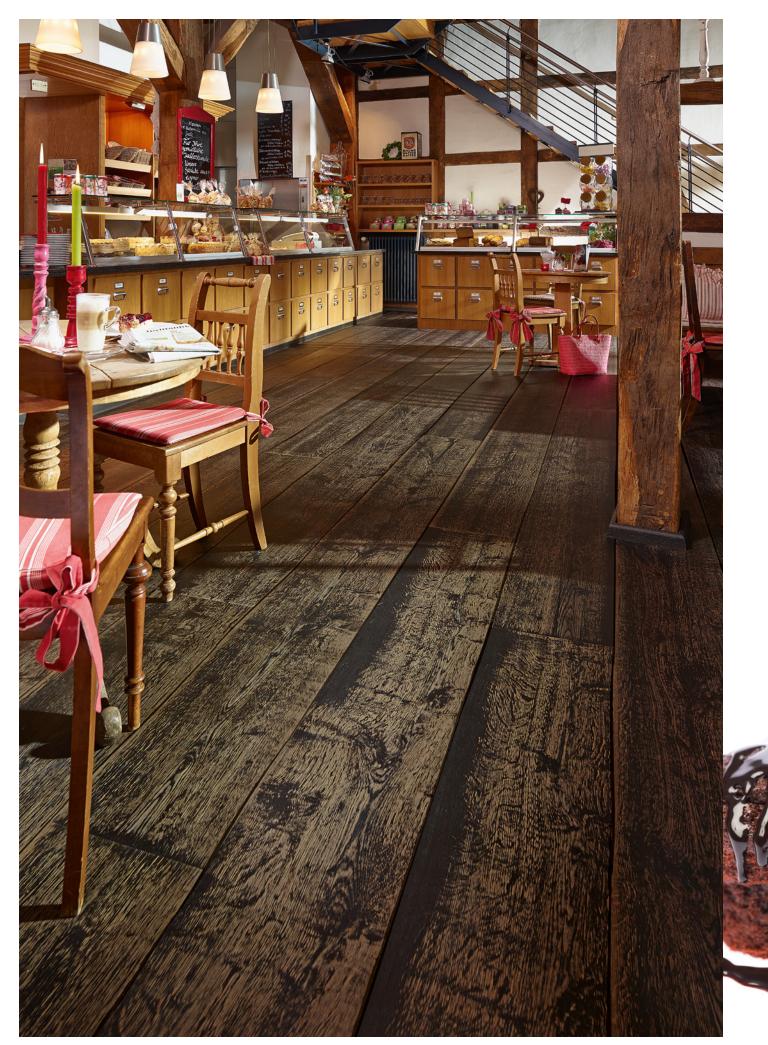

Lindura® wood flooring

**HD 300** | Rustic oak 8410 | brushed | naturally oiled

# Lindura – **a strong character.**

Nothing is as powerful as an idea whose time has finally come. With Lindura, MEISTER is now presenting another innovation that was developed in-house. The wood powder technology turns a normal wooden floor into a unique high-tech wooden floor. The world premiere combines real wood covering layers with wood powder and is once again testimony to the enthusiasm with which we constantly develop new floors over and over again.

The real wood covering layers with their wealth of cracks, knot holes and pores provide the perfect conditions for a secure connection to the natural wood powder material. The result is lively to rustic, brushed and naturally oiled planks with fascinating, previously unseen looks and remarkable toughness – in fact real characters.

# Real wood with depth.

Lindura stands for a distinctive rustic nature, as knots, cracks and wooden pores are emphasised particularly due to the unique production process. Naturally oiled and with a rich play on colours, each plank is a greeting from nature and is not just tough but also unique from every perspective thanks to the fine wood powder content.

### Top performance.

The used look Lindura planks blend superbly into a rustic setting and create special accents in modern interiors. The tough floors gain maturity and a sheen during the course of their life and are therefore also ideal for rooms with heavy wear.

# Lindura – **for all phases of life.**

Lindura loves challenges and takes high heels at a party just as much in its stride as football boots that you can even leave on after the match. What is more: through everyday use the floor acquires a sheen over time that accentuates the used look of the planks even more.