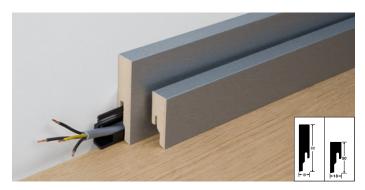

## For the perfect finish – **details that simply match.**

Lindura floors find their perfect finish in the MEISTER accessories range. Matching real wood veneer covered mouldings are available in three profiles coordinated to the surfaces. The modern square shaped mouldings in many surfaces and the classic Hamburg skirting board can be combined with all floors and harmoniously round off the overall impression.

Skirting board profile 16 MK (80mm), 15 MK (60mm), 14 MK (38mm)

Skirting board profile 17 (70mm)