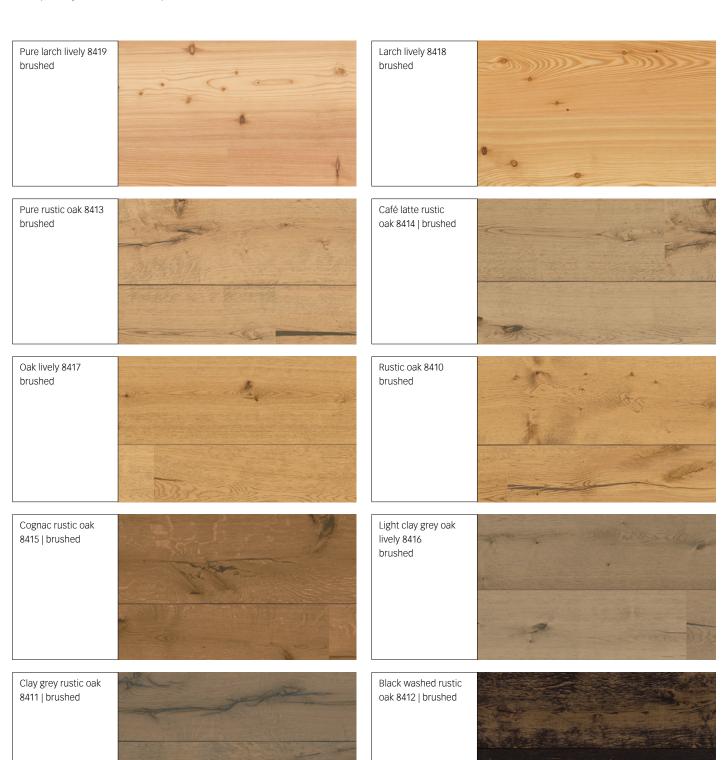

#### Lindura gradings

Thanks to wood powder technology, the crack, knot and pore fillings are given a totally new, fine look that could never be achieved as authentically using standard filling techniques.

First impression: lively!

In this grading we deliberately offer surfaces with strong colours and structures, which emphasise the wood's natural character. Healthy distinctive knots and splints are part of the overall lively image. Knot holes and cracks are filled perfectly using wood powder technology.

The special touch: rustic!

This grading provides a rustic appearance with an interesting play on colours and structures. Healthy distinctive knots are not limited in their diameter or frequency. The natural and raw character of the floor is emphasised by larger knots and varying degrees of cracks, which are individually filled using wood powder technology.