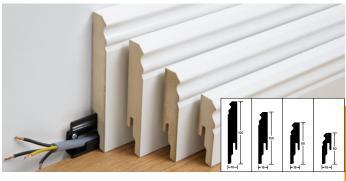

## For the perfect finish – **details that simply match.**

Lindura floors find their perfect finish in the MEISTER accessories range. Matching real wood veneer covered mouldings are available in three profiles coordinated to the surfaces. The modern square shaped mouldings in many surfaces and the classic Hamburg skirting board can be combined with all floors and harmoniously round off the overall impression.

Skirting board profile 1 MK (42mm)

Skirting board profile 2 PK (50mm)

Skirting board profile 3 PK (60mm)

Skirting board profile 9 PK (80mm), profile 8 PK (50mm)

Skirting board profile 13 PK (120mm), 12 PK (100mm), 11 PK (80mm), 10 PK (60mm)

Skirting board profile 16 MK (80mm), 15 MK (60mm), 14 MK (38mm)

Skirting board profile 17 (70mm)