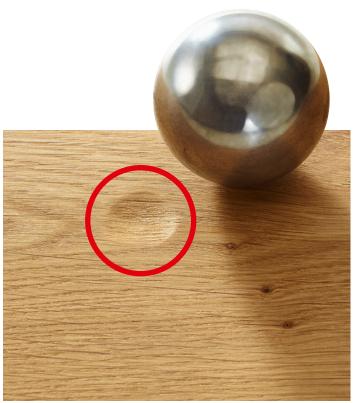

#### **Durable**

A comparison test in our laboratory clearly shows: A metal ball dropped with 4000 newtons of pressure leaves behind a clearly visible dent on standard parquet. With Lindura wood floors there are hardly any traces to be seen.

Standard parquet

MEISTER Lindura wood flooring