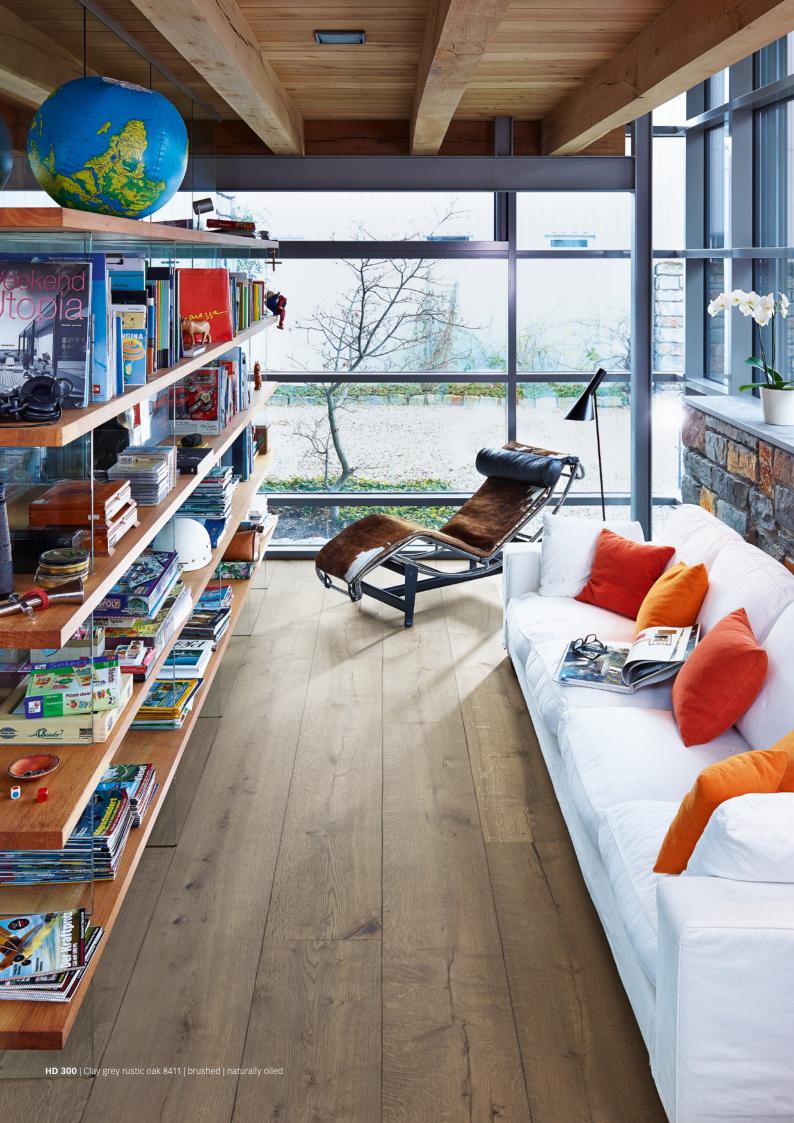

### A lively atmosphere. **Fine rustic nature.**

Light, medium brown and dark colours in naturally-oiled surface finishes create accents with this floor thanks to their extremely natural character.

HD 300 | Black washed rustic oak 8412 | brushed | naturally oiled

### Top performance.

The used look Lindura planks blend superbly into a rustic setting and create special accents in modern interiors. The tough floors gain maturity and a sheen during the course of their life and are therefore also ideal for rooms with heavy wear.