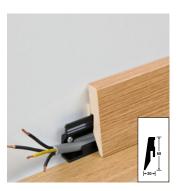

Skirting board profile 2 PK | Black washed oak Nature 1137 | oiled

## For the perfect finish – **details that simply match.**

Lindura floors find their perfect finish in the MEISTER accessories range. Matching real wood veneer covered mouldings are available in three profiles coordinated to the surfaces. The modern square shaped mouldings in many surfaces and the classic Hamburg skirting board can be combined with all floors and harmoniously round off the overall impression.

Skirting board profile 1 MK (42mm)

Skirting board profile 2 PK (50mm)

Skirting board profile 3 PK (60mm)

Skirting board profile 9 PK (80mm), profile 8 PK (50mm)

Skirting board profile 13 PK (120mm), 12 PK (100mm), 11 PK (80mm), 10 PK (60mm)