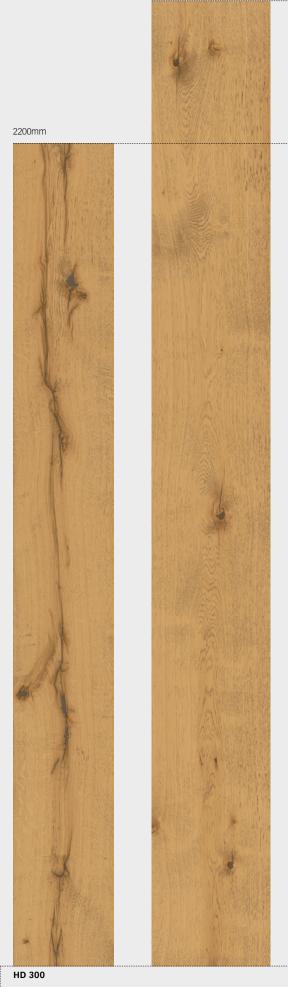

#### Lindura formats

Lindura is available in two attractive plank formats, which are also suitable for renovations with their low installation height of 11mm.

Width 270mm

Width 320mm

#### HD 300

| 1-Strip (plank) | 6 Rustic surfaces, naturally oiled, with longitudinal irregular V-bevel and micro-bevel on the end | 4 Lively surfaces, naturally oiled, with longitudinal V-bevel and microbevel on the end | Click system: Masterclic Plus | MEISTER warranty\* 20 years in living areas | Thickness: 11mm | Effective measurement: Oak: 2600 × 320mm | 2200 × 270mm Larch: 2600 × 320mm