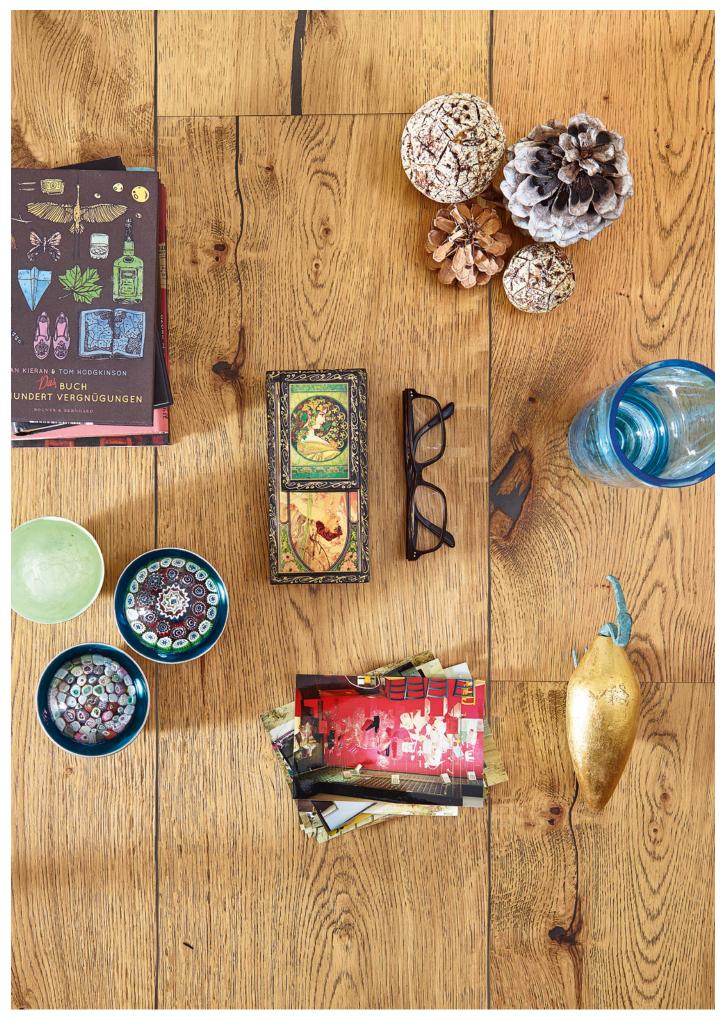

#### Lindura gradings

Thanks to wood powder technology, the crack, knot and pore fillings are given a totally new, fine look that could never be achieved as authentically using standard filling techniques.

First impression: lively!

In this grading we deliberately offer surfaces with strong colours and structures, which emphasise the wood's natural character. Healthy distinctive knots and splints are part of the overall lively image. Knot holes and cracks are filled perfectly using wood powder technology.

The special touch: rustic!

This grading provides a rustic appearance with an interesting play on colours and structures. Healthy distinctive knots are not limited in their diameter or frequency. The natural and raw character of the floor is emphasised by larger knots and varying degrees of cracks, which are individually filled using wood powder technology.