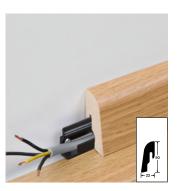

**Skirting board profile 11 PK**Plain white gloss 324 (decorative film)

## For the perfect finish – **details that simply match.**

Lindura floors find their perfect finish in the MEISTER accessories range. Matching real wood veneer covered mouldings are available in three profiles coordinated to the surfaces. The modern square shaped mouldings in many surfaces and the classic Hamburg skirting board can be combined with all floors and harmoniously round off the overall impression.

Skirting board profile 1 MK (42mm)

Skirting board profile 2 PK (50mm)

Skirting board profile 3 PK (60mm)

Skirting board profile 9 PK (80mm), profile 8 PK (50mm)

Skirting board profile 13 PK (120mm), 12 PK (100mm), 11 PK (80mm), 10 PK (60mm)