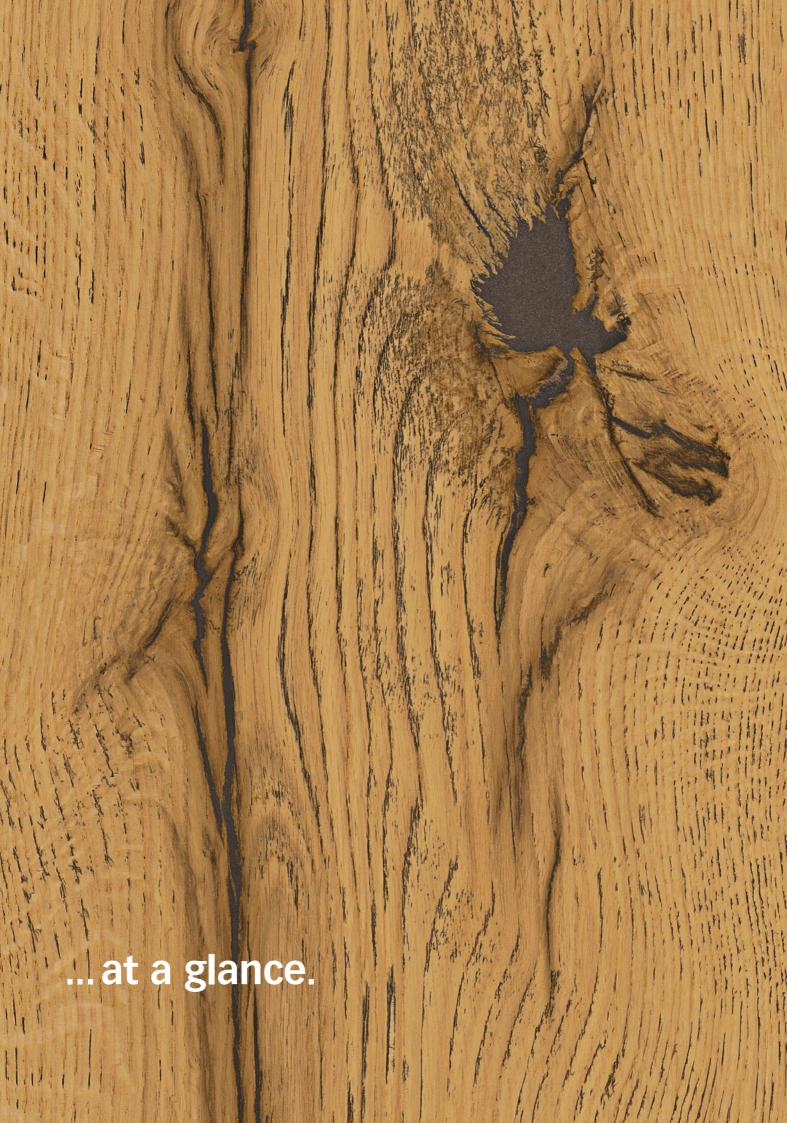

Lindura® wood flooring

**HD 300** | Rustic oak 8410 | brushed | naturally oiled

The real wood covering layers with their wealth of cracks, knot holes and pores provide the perfect conditions for a secure connection to the natural wood powder material. The result is lively to rustic, brushed and naturally oiled planks with fascinating, previously unseen looks and remarkable toughness – in fact real characters.

# Real wood with depth.

Lindura stands for a distinctive rustic nature, as knots, cracks and wooden pores are emphasised particularly due to the unique production process. Naturally oiled and with a rich play on colours, each plank is a greeting from nature and is not just tough but also unique from every perspective thanks to the fine wood powder content.