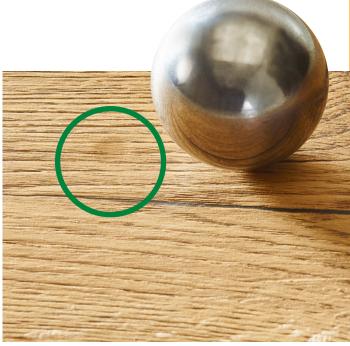

#### **Durable**

A comparison test in our laboratory clearly shows: A metal ball dropped with 4000 newtons of pressure leaves behind a clearly visible dent on standard parquet. With Lindura wood floors there are hardly any traces to be seen.

Standard parquet

MEISTER Lindura wood flooring