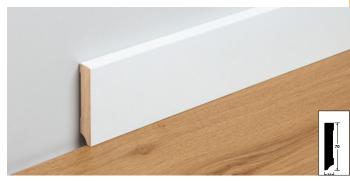

**Skirting board profile 11 PK**Plain white gloss 324 (decorative film)

## For the perfect finish – **details that simply match.**

Lindura floors find their perfect finish in the MEISTER accessories range. Matching real wood veneer covered mouldings are available in three profiles coordinated to the surfaces. The modern square shaped mouldings in many surfaces and the classic Hamburg skirting board can be combined with all floors and harmoniously round off the overall impression.