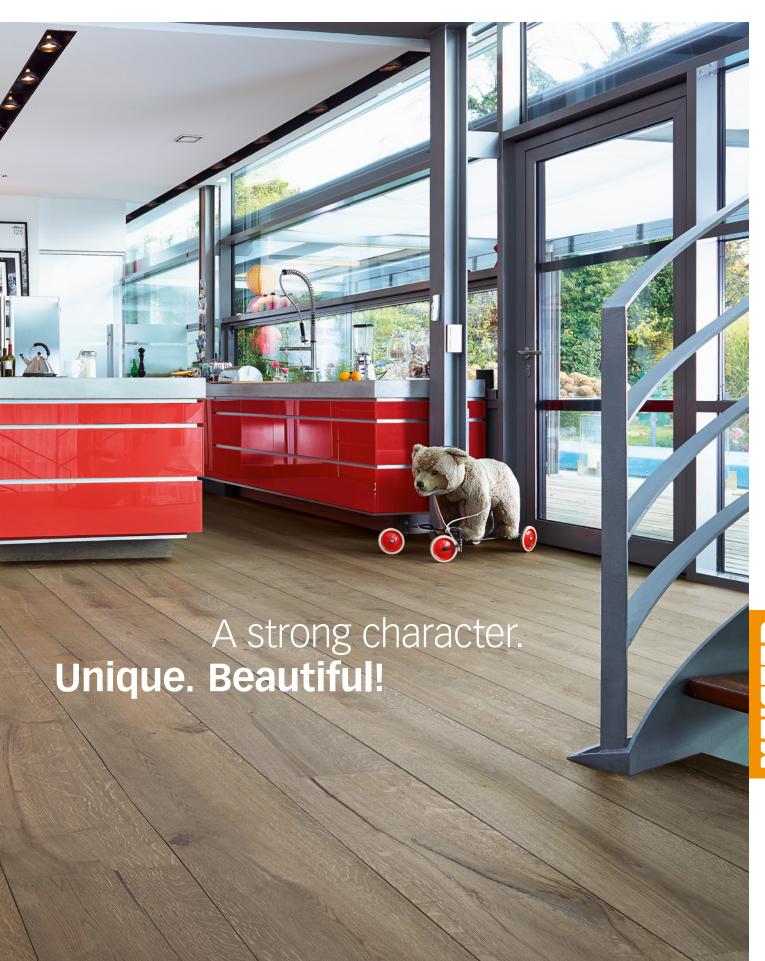

Lindura® wood flooring

**HD 300** | Rustic oak 8410 | brushed | naturally oiled

# Lindura – **a strong character.**

Nothing is as powerful as an idea whose time has finally come. With Lindura, MEISTER is now presenting another innovation that was developed in-house. The wood powder technology turns a normal wooden floor into a unique high-tech wooden floor. The world premiere combines real wood covering layers with wood powder and is once again testimony to the enthusiasm with which we constantly develop new floors over and over again.

The real wood covering layers with their wealth of cracks, knot holes and pores provide the perfect conditions for a secure connection to the natural wood powder material. The result is lively to rustic, brushed and naturally oiled planks with fascinating, previously unseen looks and remarkable toughness – in fact real characters.