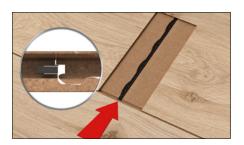

#### **Masterclic Plus**

The patented system for fast laying and secure connection. The non-adhesive Masterclic Plus system works as follows:

The flooring is lowered right next to the neighbouring plank.

After lowering, the flooring is not yet locked at the ends.

The tongue is only activated when the next row is laid.

This results in a secure connection.