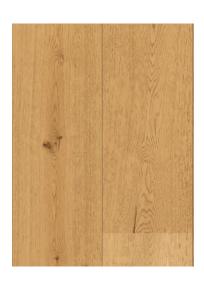

Lindura® wood flooring

**HD 300** | Rustic oak 8410 | brushed | naturally oiled

# Real wood with depth.

Lindura stands for a distinctive rustic nature, as knots, cracks and wooden pores are emphasised particularly due to the unique production process. Naturally oiled and with a rich play on colours, each plank is a greeting from nature and is not just tough but also unique from every perspective thanks to the fine wood powder content.