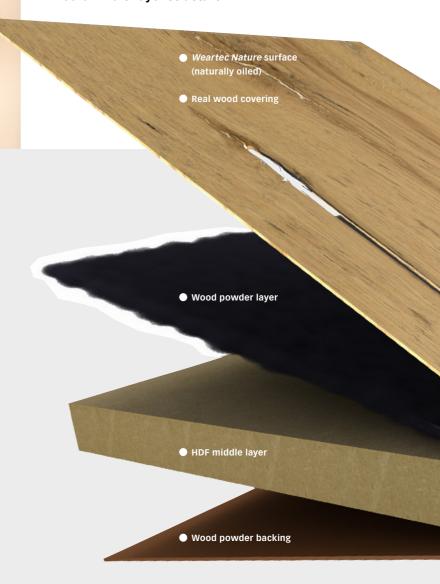

#### Lindura – multi-layer structure:

# An idea that stands out – with solid arguments. **Lasting beauty.**

Lindura is the name for a new floor in the real wood flooring range from MEISTER that is based on wood powder technology. A real wood covering layer, wood powder, an HDF middle layer and wood powder backing are permanently fused together under pressure and heat. Resulting in floors that are tough, pleasantly warm to the foot, resistant and easy to clean. The lively to rustic real wood covering layers made from oak and larch give Lindura a particularly natural appearance.